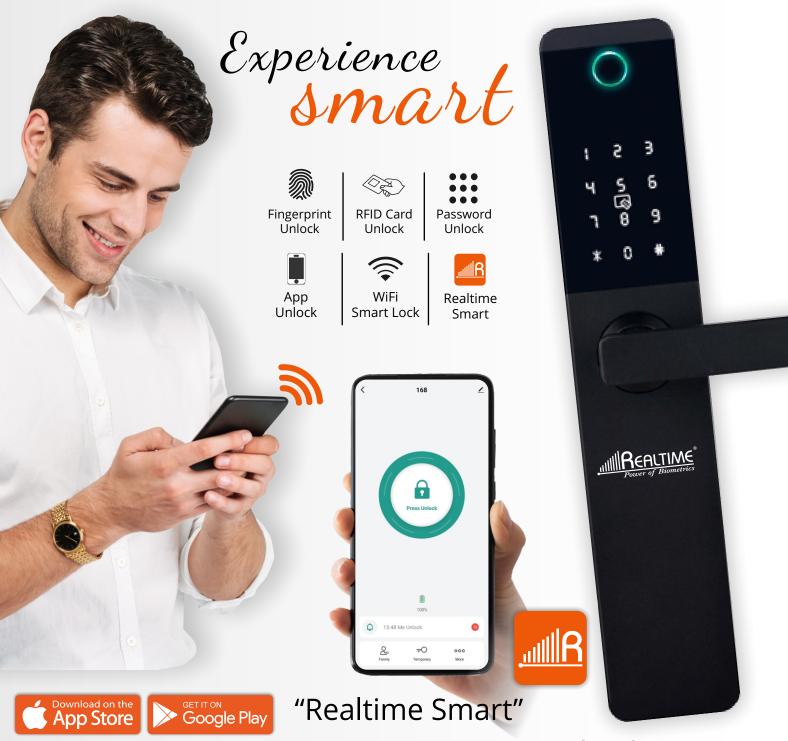

## Smart WiFi Door Lock

- Security 1st step to safe life

## Smart WiFi Door Lock

Security 1st step to safe life

| » Finger capacity      | 5000                                         |
|------------------------|----------------------------------------------|
| » Card capacity        | 5000                                         |
| » Password capacity    | 5000                                         |
| » Identify mode        | Fingerprint, card, password and combinations |
| » Communication        | Wi-Fi                                        |
| » APP                  | Supported                                    |
| » User Validation      | Supported                                    |
| » OTP Option           | Yes                                          |
| » Working voltage      | DC5V                                         |
| » Working temperature  | -10°c~ +50°c                                 |
| » Working humidity(RH) | 20% ~ 80%                                    |
| » Self-test function   | Supported                                    |
| » Power management     | Sleep Mode                                   |
| » Battery Backup       | Yes                                          |
|                        |                                              |

Fingerprint Unlock

**RFID Card** Unlock

Password Unlock

**APP** Unlock

WiFi Smart Unlock

IIIIIREALTIME

Realtime **Smart**